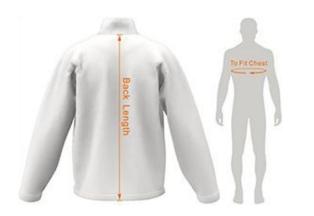

## Mesh Lining (TJM)

| Size                | 2XS | XS | S  | М  | L  | XL | 2XL | 3XL | 4XL | 5XL | 6XL |
|---------------------|-----|----|----|----|----|----|-----|-----|-----|-----|-----|
| 1/2 Chest (cm)      | 46  | 47 | 51 | 53 | 54 | 57 | 59  | 62  | 64  | 67  | 69  |
| Back Length<br>(cm) | 63  | 65 | 67 | 69 | 71 | 72 | 74  | 76  | 77  | 79  | 81  |

## Variations +/- 2cm

The sizing on the chart is the actual measurement of the garment itself. When choosing your garment sizes, the best idea is to find a garment you currently have in a size that is comfortable. Then measure the garment across the chest then refer to our size chart - just choose a size the same measurement.