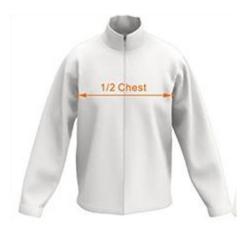

## Mesh Lining (TJM)

| Size                | 2XS | XS | S  | М  | L  | XL | 2XL | 3XL | 4XL | 5XL | 6XL |
|---------------------|-----|----|----|----|----|----|-----|-----|-----|-----|-----|
| 1/2 Chest (cm)      | 46  | 47 | 51 | 53 | 54 | 57 | 59  | 62  | 64  | 67  | 69  |
| Back Length<br>(cm) | 63  | 65 | 67 | 69 | 71 | 72 | 74  | 76  | 77  | 79  | 81  |

## Variations +/- 2cm

The sizing on the chart is the actual measurement of the garment itself. When choosing your garment sizes, the best idea is to find a garment you currently have in a size that is comfortable. Then measure the garment across the chest then refer to our size chart - just choose a size the same measurement.